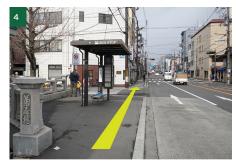

Go past Gion bus stop and continue straight.

Continue across the street past the second set of lights; the gate of Chion-in Temple is on your right.

Cross the bridge of Shirakawa River and go past Chion-in bus stop.

Continue straight on.

You will see our shop sign " 杭 " over a large glass window on your left.