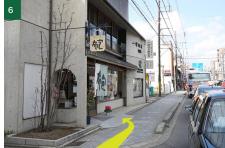

Continue straight on.

You will see our shop sign " 杭 " over a large glass window on your left.