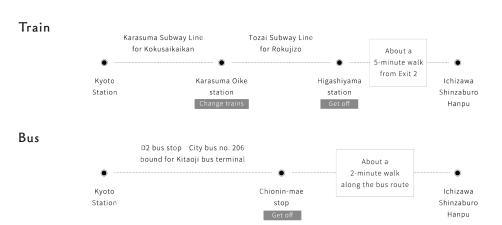

## **ACCESS**

Address

02 Takabatake-cho, Higashiyama-ku Kyoto, Japan 605-0017

- Tel.
- +81-75-541-0436
- Shop hours

Open: 9:00 am Close: 6:00 pm Closed on Tuesdays