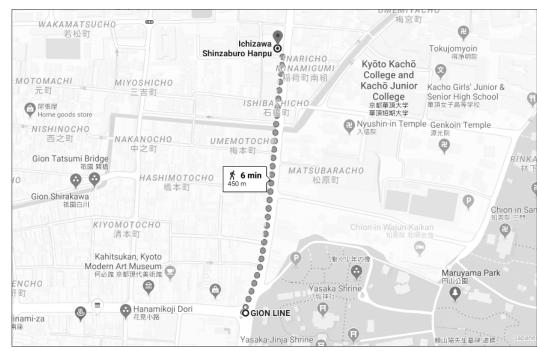

## Getting here from Gion/Yasaka Shrine

With Yasaka Shrine on your right, go straight past three traffic lights. Our shop is the one with the large glass window and our shop sign " 楠之 ".

Face Yasaka Shrine's main entrance and turn left.

Go past Gion bus stop and continue straight.

Continue across the street past the second set of lights; the gate of Chion-in Temple is on your right.

Cross the bridge of Shirakawa River and go past Chion-in bus stop.