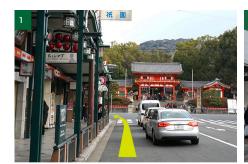

Go past Gion bus stop and continue straight.

Continue across the street past the second set of lights; the gate of Chion-in Temple is on your right.

Cross the bridge of Shirakawa River and go past Chion-in bus stop.

Continue straight on.

You will see our shop sign " 杭 " over a large glass window on your left.