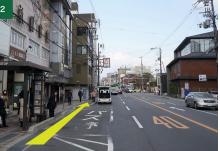

Go past Gion bus stop and continue straight.

Continue across the street past the second set of lights; the gate of Chion-in Temple is on your right.

Cross the bridge of Shirakawa River and go past Chion-in bus stop.

Continue straight on.

You will see our shop sign " 杭 " over a large glass window on your left.