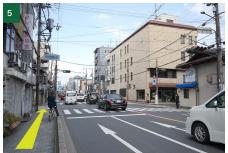

Go past Gion bus stop and continue straight.

Continue across the street past the second set of lights; the gate of Chion-in Temple is on your right.

Cross the bridge of Shirakawa River and go past Chion-in bus stop.

Continue straight on.

You will see our shop sign " 杭 " over a large glass window on your left.